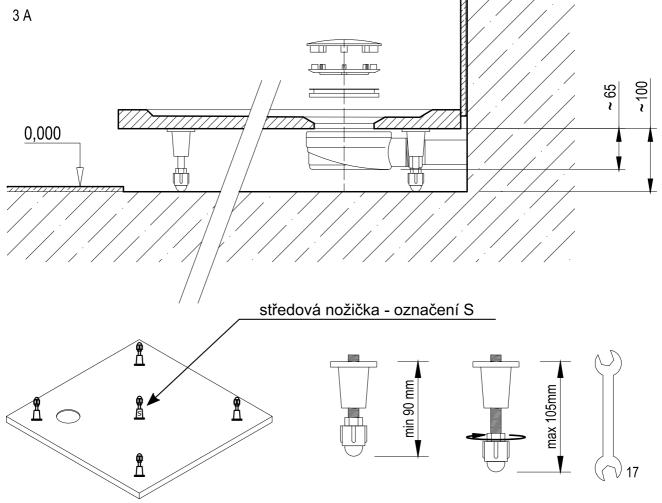

## Montáž nožiček:

Nožičky dotáhnout ručně na doraz a poté mírně povolit. Dotáhnout kontramatice. Pomocí stavitelných nožiček srovnat vaničku do vodorovné polohy. Na závěr nastavit středovou nožičku – mezi nožičkou a podlahou nesmí zůstat vůle, zároveň se nesmí vanička pozvedávat (může dojít k prasknutí vaničky).

# 3.

(vaničky STONE, DIVINE, FREE, ESPRIT)