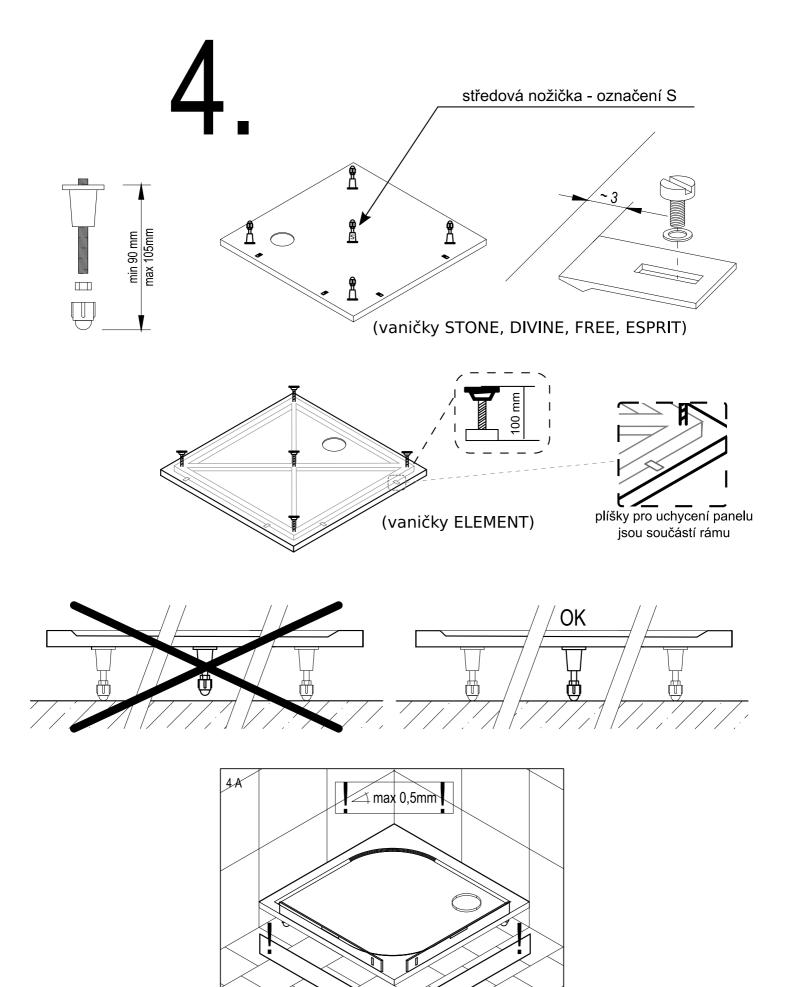

## Montáž nožiček:

Nožičky dotáhnout ručně na doraz a poté mírně povolit. Dotáhnout kontramatice. Pomocí stavitelných nožiček srovnat vaničku do vodorovné polohy. Na závěr nastavit středovou nožičku – mezi nožičkou a podlahou nesmí zůstat vůle, zároveň se nesmí vanička pozvedávat (může dojít k prasknutí vaničky).

# 3.

(vaničky STONE, DIVINE, FREE, ESPRIT)