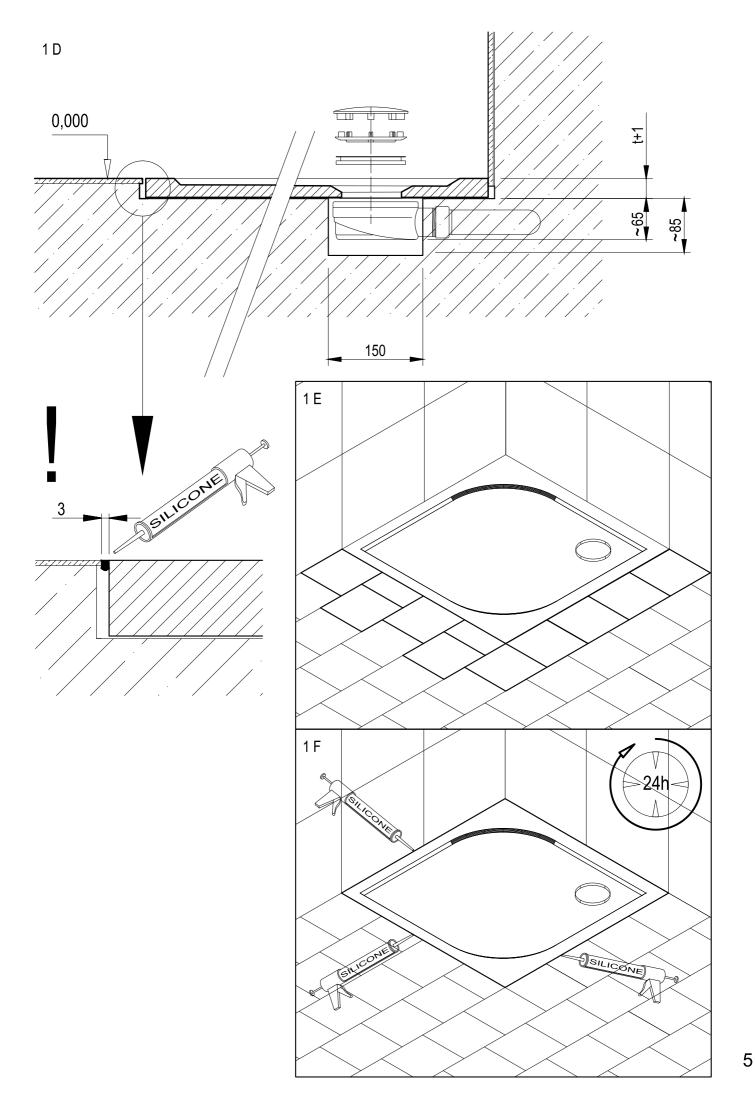

## Sprchovou vaničku můžeme:

- umístit na nožičky a podezdít ( mezi vaničkou a podezdívkou musí zůstat dilatační mezera 2 mm, kterou na konci montáže vyplňte sanitárním silikonem)
- umístit na nožičky a připevnit k ní panel
- položit přímo na zem ( sifon zapuštěný do podlahy)
- · zapustit vaničku a sifon do podlahy

# Sprchovou vaničku však neusazujte pod obklad!

U dvou posledních variant dbejte na perfektně vodorovný podklad. U těchto variant nesmí být ve vzdálenosti 500 mm instalováno podlahové topení. Spodní část vaničky důkladně odmastíme technickým lihem nebo acetonem. Vaničku můžeme instalovat dvěma způsoby:

- 1) Vaničku přilepíme silikonem přímo na podlahu.
- 2) Pod vaničku umístíme tepelně-izolační vrstvu a na ni položíme vaničku (nelepíme!), pouze zasilikonujeme obvod vany ke stěně.

### Montáž:

Rozšroubujte sifon, sejměte krytku a vyjměte odkalovací nádobku. Přišroubujte k vaničce nožičky. Dejte vaničku do požadované polohy a vyznačte si na podlahu umístění sifonu. Proveďte rozvody odpadního potrubí ø 50 mm s napojením na přechodové koleno a sifon bez konečného slepení potrubí. Dejte vaničku na místo a postupně vypodložte odpadní rozvody, až se sifon dostane do požadované polohy ve vaničce. Označte si polohu potrubí. Připojte odpadní potrubí a sifon. Postavte vaničku na místo a lehce sešroubujte sifon. Zkontrolujte výšku nad podlahou a zajistěte, aby vanička byla vodorovně. Dotáhněte sifon. Po obvodu utěsněte vaničku sanitárním silikonem.