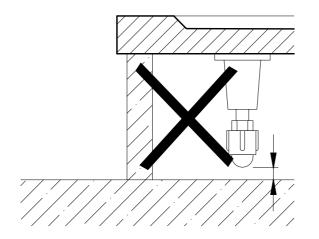

## Montáž nožiček:

Nožičky dotáhnout ručně na doraz a poté mírně povolit. Dotáhnout kontramatice. Pomocí stavitelných nožiček srovnat vaničku do vodorovné polohy. Na závěr nastavit středovou nožičku – mezi nožičkou a podlahou nesmí zůstat vůle, zároveň se nesmí vanička pozvedávat (může dojít k prasknutí vaničky).