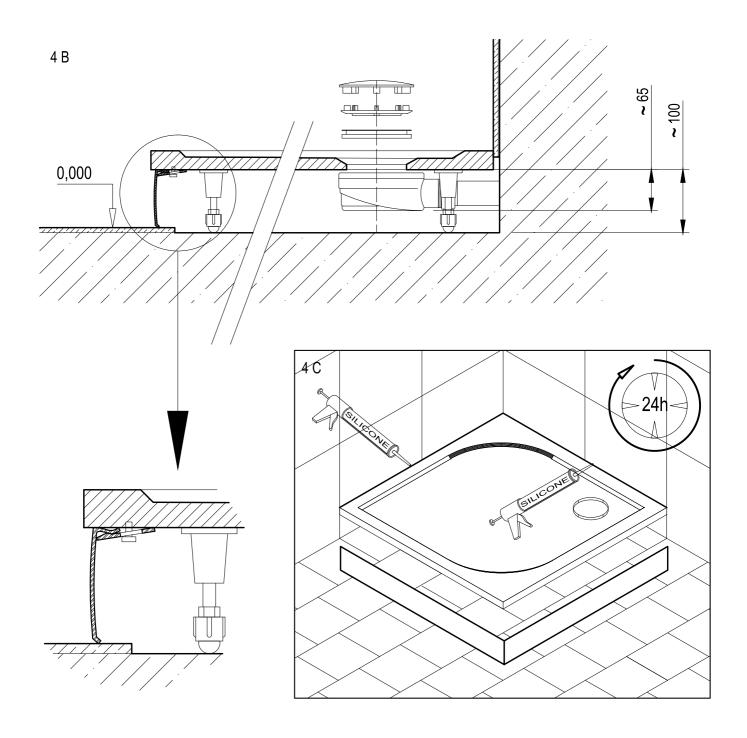

### Montáž:

Rozšroubujte sifon, sejměte krytku a vyjměte odkalovací nádobku. Přišroubujte k vaničce nožičky. Dejte vaničku do požadované polohy a vyznačte si na podlahu umístění sifonu. Proveďte rozvody odpadního potrubí ø 50 mm s napojením na přechodové koleno a sifon bez konečného slepení potrubí. Dejte vaničku na místo a postupně vypodložte odpadní rozvody, až se sifon dostane do požadované polohy ve vaničce. Označte si polohu potrubí. Připojte odpadní potrubí a sifon. Postavte vaničku na místo a lehce sešroubujte sifon. Zkontrolujte výšku nad podlahou a zajistěte, aby vanička byla vodorovně. Dotáhněte sifon. Po obvodu utěsněte vaničku sanitárním silikonem.

## Montáž nožiček:

Nožičky dotáhnout ručně na doraz a poté mírně povolit. Dotáhnout kontramatice. Pomocí stavitelných nožiček srovnat vaničku do vodorovné polohy. Na závěr nastavit středovou nožičku – mezi nožičkou a podlahou nesmí zůstat vůle, zároveň se nesmí vanička pozvedávat (může dojít k prasknutí vaničky).