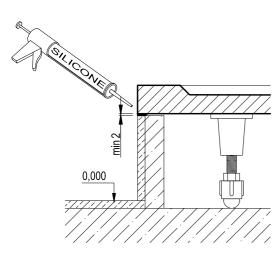

## Sprchovou vaničku můžeme:

- umístit na nožičky a podezdít ( mezi vaničkou a podezdívkou musí zůstat dilatační mezera 2 mm, kterou na konci montáže vyplňte sanitárním silikonem)
- umístit na nožičky a připevnit k ní panel
- položit přímo na zem ( sifon zapuštěný do podlahy)
- · zapustit vaničku a sifon do podlahy

### Montáž:

Rozšroubujte sifon, sejměte krytku a vyjměte odkalovací nádobku. Přišroubujte k vaničce nožičky. Dejte vaničku do požadované polohy a vyznačte si na podlahu umístění sifonu. Proveďte rozvody odpadního potrubí ø 50 mm s napojením na přechodové koleno a sifon bez konečného slepení potrubí. Dejte vaničku na místo a postupně vypodložte odpadní rozvody, až se sifon dostane do požadované polohy ve vaničce. Označte si polohu potrubí. Připojte odpadní potrubí a sifon. Postavte vaničku na místo a lehce sešroubujte sifon. Zkontrolujte výšku nad podlahou a zajistěte, aby vanička byla vodorovně. Dotáhněte sifon. Po obvodu utěsněte vaničku sanitárním silikonem.