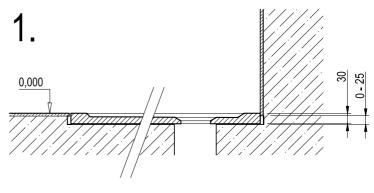

## Sprchovou vaničku můžeme:

- umístit na nožičky a podezdít ( mezi vaničkou a podezdívkou musí zůstat dilatační mezera 2 mm, kterou na konci montáže vyplňte sanitárním silikonem)
- umístit na nožičky a připevnit k ní panel
- položit přímo na zem ( sifon zapuštěný do podlahy)
- · zapustit vaničku a sifon do podlahy

# Sprchovou vaničku však neusazujte pod obklad!

U dvou posledních variant dbejte na perfektně vodorovný podklad. U těchto variant nesmí být ve vzdálenosti 500 mm instalováno podlahové topení. Spodní část vaničky důkladně odmastíme technickým lihem nebo acetonem. Vaničku můžeme instalovat dvěma způsoby:

- 1) Vaničku přilepíme silikonem přímo na podlahu.
- 2) Pod vaničku umístíme tepelně-izolační vrstvu a na ni položíme vaničku (nelepíme!), pouze zasilikonujeme obvod vany ke stěně.