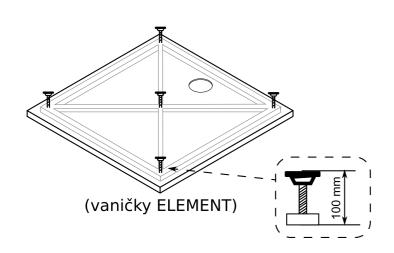

### Montáž:

Rozšroubujte sifon, sejměte krytku a vyjměte odkalovací nádobku. Přišroubujte k vaničce nožičky. Dejte vaničku do požadované polohy a vyznačte si na podlahu umístění sifonu. Proveďte rozvody odpadního potrubí ø 50 mm s napojením na přechodové koleno a sifon bez konečného slepení potrubí. Dejte vaničku na místo a postupně vypodložte odpadní rozvody, až se sifon dostane do požadované polohy ve vaničce. Označte si polohu potrubí. Připojte odpadní potrubí a sifon. Postavte vaničku na místo a lehce sešroubujte sifon. Zkontrolujte výšku nad podlahou a zajistěte, aby vanička byla vodorovně. Dotáhněte sifon. Po obvodu utěsněte vaničku sanitárním silikonem.

## Montáž nožiček:

Nožičky dotáhnout ručně na doraz a poté mírně povolit. Dotáhnout kontramatice. Pomocí stavitelných nožiček srovnat vaničku do vodorovné polohy. Na závěr nastavit středovou nožičku – mezi nožičkou a podlahou nesmí zůstat vůle, zároveň se nesmí vanička pozvedávat (může dojít k prasknutí vaničky).