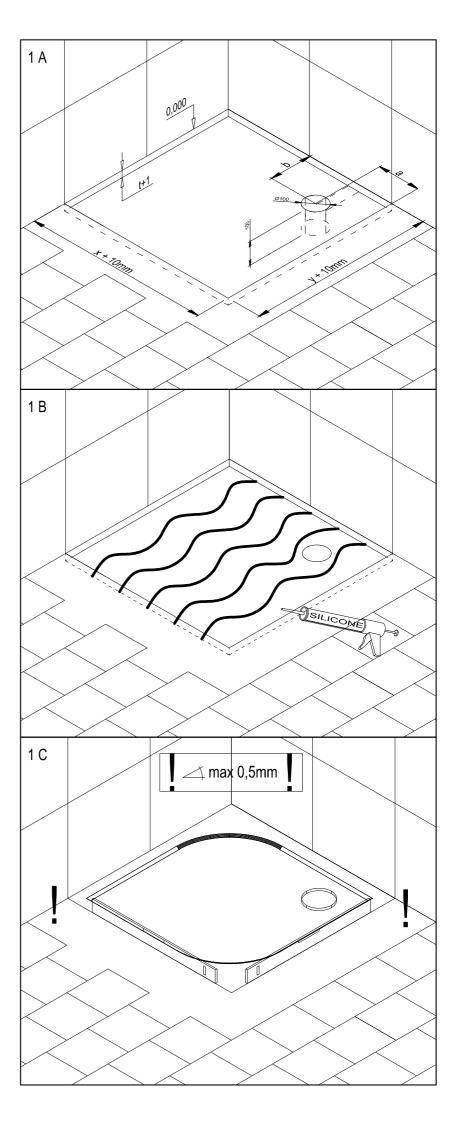

### Montáž:

Rozšroubujte sifon, sejměte krytku a vyjměte odkalovací nádobku. Přišroubujte k vaničce nožičky. Dejte vaničku do požadované polohy a vyznačte si na podlahu umístění sifonu. Proveďte rozvody odpadního potrubí ø 50 mm s napojením na přechodové koleno a sifon bez konečného slepení potrubí. Dejte vaničku na místo a postupně vypodložte odpadní rozvody, až se sifon dostane do požadované polohy ve vaničce. Označte si polohu potrubí. Připojte odpadní potrubí a sifon. Postavte vaničku na místo a lehce sešroubujte sifon. Zkontrolujte výšku nad podlahou a zajistěte, aby vanička byla vodorovně. Dotáhněte sifon. Po obvodu utěsněte vaničku sanitárním silikonem.

## Montáž nožiček:

Nožičky dotáhnout ručně na doraz a poté mírně povolit. Dotáhnout kontramatice. Pomocí stavitelných nožiček srovnat vaničku do vodorovné polohy. Na závěr nastavit středovou nožičku – mezi nožičkou a podlahou nesmí zůstat vůle, zároveň se nesmí vanička pozvedávat (může dojít k prasknutí vaničky).