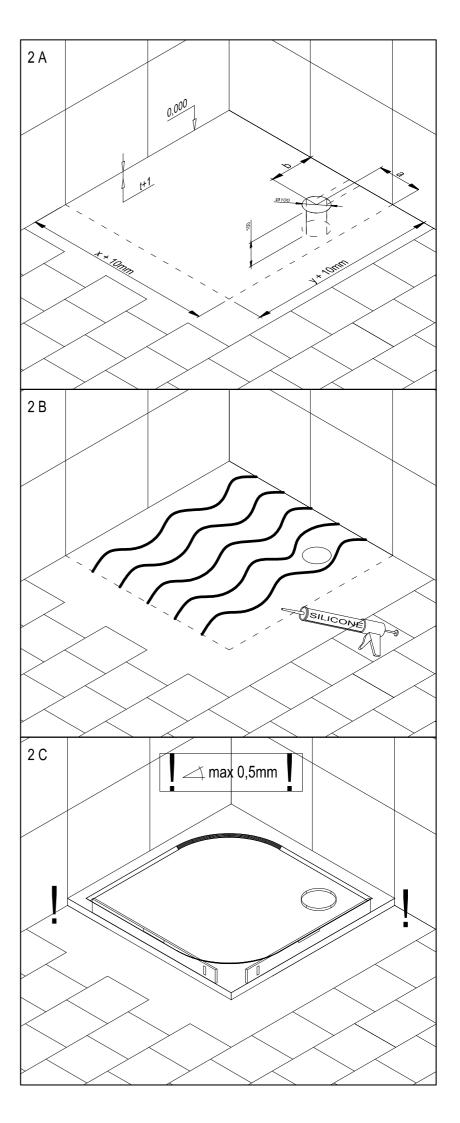

## Sprchovou vaničku můžeme:

- umístit na nožičky a podezdít ( mezi vaničkou a podezdívkou musí zůstat dilatační mezera 2 mm, kterou na konci montáže vyplňte sanitárním silikonem)
- umístit na nožičky a připevnit k ní panel
- položit přímo na zem ( sifon zapuštěný do podlahy)
- · zapustit vaničku a sifon do podlahy

# Sprchovou vaničku však neusazujte pod obklad!

U dvou posledních variant dbejte na perfektně vodorovný podklad. U těchto variant nesmí být ve vzdálenosti 500 mm instalováno podlahové topení. Spodní část vaničky důkladně odmastíme technickým lihem nebo acetonem. Vaničku můžeme instalovat dvěma způsoby:

- 1) Vaničku přilepíme silikonem přímo na podlahu.
- 2) Pod vaničku umístíme tepelně-izolační vrstvu a na ni položíme vaničku (nelepíme!), pouze zasilikonujeme obvod vany ke stěně.

### Montáž:

Rozšroubujte sifon, sejměte krytku a vyjměte odkalovací nádobku. Přišroubujte k vaničce nožičky. Dejte vaničku do požadované polohy a vyznačte si na podlahu umístění sifonu. Proveďte rozvody odpadního potrubí ø 50 mm s napojením na přechodové koleno a sifon bez konečného slepení potrubí. Dejte vaničku na místo a postupně vypodložte odpadní rozvody, až se sifon dostane do požadované polohy ve vaničce. Označte si polohu potrubí. Připojte odpadní potrubí a sifon. Postavte vaničku na místo a lehce sešroubujte sifon. Zkontrolujte výšku nad podlahou a zajistěte, aby vanička byla vodorovně. Dotáhněte sifon. Po obvodu utěsněte vaničku sanitárním silikonem.