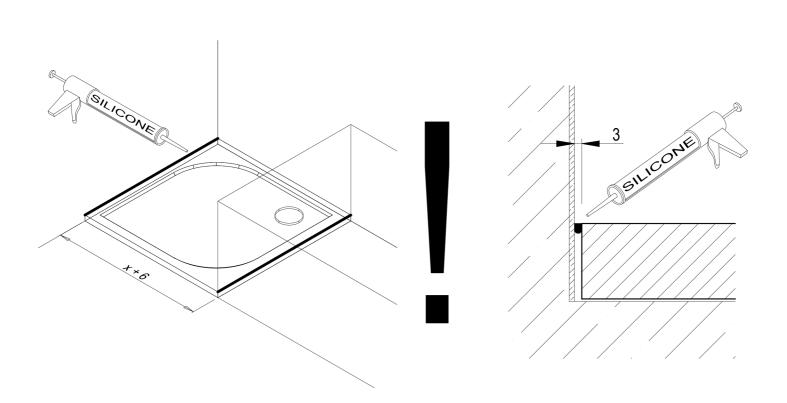

## Sprchovou vaničku můžeme:

- umístit na nožičky a podezdít ( mezi vaničkou a podezdívkou musí zůstat dilatační mezera 2 mm, kterou na konci montáže vyplňte sanitárním silikonem)
- umístit na nožičky a připevnit k ní panel
- položit přímo na zem ( sifon zapuštěný do podlahy)
- · zapustit vaničku a sifon do podlahy

### Montáž:

Rozšroubujte sifon, sejměte krytku a vyjměte odkalovací nádobku. Přišroubujte k vaničce nožičky. Dejte vaničku do požadované polohy a vyznačte si na podlahu umístění sifonu. Proveďte rozvody odpadního potrubí ø 50 mm s napojením na přechodové koleno a sifon bez konečného slepení potrubí. Dejte vaničku na místo a postupně vypodložte odpadní rozvody, až se sifon dostane do požadované polohy ve vaničce. Označte si polohu potrubí. Připojte odpadní potrubí a sifon. Postavte vaničku na místo a lehce sešroubujte sifon. Zkontrolujte výšku nad podlahou a zajistěte, aby vanička byla vodorovně. Dotáhněte sifon. Po obvodu utěsněte vaničku sanitárním silikonem.