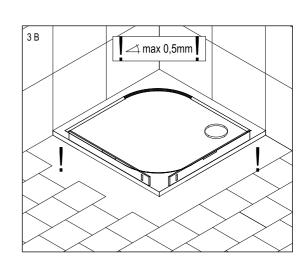

## Montáž nožiček:

Nožičky dotáhnout ručně na doraz a poté mírně povolit. Dotáhnout kontramatice. Pomocí stavitelných nožiček srovnat vaničku do vodorovné polohy. Na závěr nastavit středovou nožičku – mezi nožičkou a podlahou nesmí zůstat vůle, zároveň se nesmí vanička pozvedávat (může dojít k prasknutí vaničky).