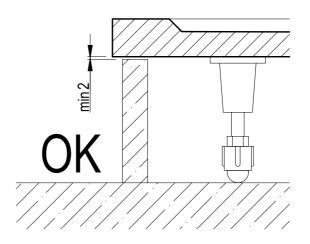

## Montáž nožiček:

Nožičky dotáhnout ručně na doraz a poté mírně povolit. Dotáhnout kontramatice. Pomocí stavitelných nožiček srovnat vaničku do vodorovné polohy. Na závěr nastavit středovou nožičku – mezi nožičkou a podlahou nesmí zůstat vůle, zároveň se nesmí vanička pozvedávat (může dojít k prasknutí vaničky).