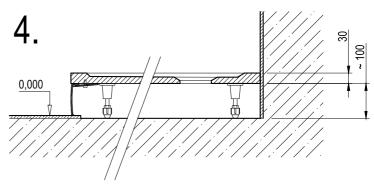

# Sprchovou vaničku však neusazujte pod obklad!

U dvou posledních variant dbejte na perfektně vodorovný podklad. U těchto variant nesmí být ve vzdálenosti 500 mm instalováno podlahové topení. Spodní část vaničky důkladně odmastíme technickým lihem nebo acetonem. Vaničku můžeme instalovat dvěma způsoby:

- 1) Vaničku přilepíme silikonem přímo na podlahu.
- 2) Pod vaničku umístíme tepelně-izolační vrstvu a na ni položíme vaničku (nelepíme!), pouze zasilikonujeme obvod vany ke stěně.

### Montáž:

Rozšroubujte sifon, sejměte krytku a vyjměte odkalovací nádobku. Přišroubujte k vaničce nožičky. Dejte vaničku do požadované polohy a vyznačte si na podlahu umístění sifonu. Proveďte rozvody odpadního potrubí ø 50 mm s napojením na přechodové koleno a sifon bez konečného slepení potrubí. Dejte vaničku na místo a postupně vypodložte odpadní rozvody, až se sifon dostane do požadované polohy ve vaničce. Označte si polohu potrubí. Připojte odpadní potrubí a sifon. Postavte vaničku na místo a lehce sešroubujte sifon. Zkontrolujte výšku nad podlahou a zajistěte, aby vanička byla vodorovně. Dotáhněte sifon. Po obvodu utěsněte vaničku sanitárním silikonem.

## Montáž nožiček:

Nožičky dotáhnout ručně na doraz a poté mírně povolit. Dotáhnout kontramatice. Pomocí stavitelných nožiček srovnat vaničku do vodorovné polohy. Na závěr nastavit středovou nožičku – mezi nožičkou a podlahou nesmí zůstat vůle, zároveň se nesmí vanička pozvedávat (může dojít k prasknutí vaničky).