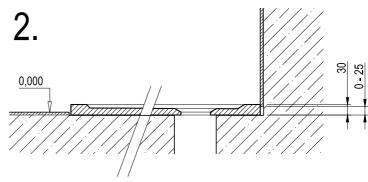

## Sprchovou vaničku můžeme:

- umístit na nožičky a podezdít ( mezi vaničkou a podezdívkou musí zůstat dilatační mezera 2 mm, kterou na konci montáže vyplňte sanitárním silikonem)
- umístit na nožičky a připevnit k ní panel
- položit přímo na zem ( sifon zapuštěný do podlahy)
- · zapustit vaničku a sifon do podlahy

### Montáž:

Rozšroubujte sifon, sejměte krytku a vyjměte odkalovací nádobku. Přišroubujte k vaničce nožičky. Dejte vaničku do požadované polohy a vyznačte si na podlahu umístění sifonu. Proveďte rozvody odpadního potrubí ø 50 mm s napojením na přechodové koleno a sifon bez konečného slepení potrubí. Dejte vaničku na místo a postupně vypodložte odpadní rozvody, až se sifon dostane do požadované polohy ve vaničce. Označte si polohu potrubí. Připojte odpadní potrubí a sifon. Postavte vaničku na místo a lehce sešroubujte sifon. Zkontrolujte výšku nad podlahou a zajistěte, aby vanička byla vodorovně. Dotáhněte sifon. Po obvodu utěsněte vaničku sanitárním silikonem.

## Montáž nožiček:

Nožičky dotáhnout ručně na doraz a poté mírně povolit. Dotáhnout kontramatice. Pomocí stavitelných nožiček srovnat vaničku do vodorovné polohy. Na závěr nastavit středovou nožičku – mezi nožičkou a podlahou nesmí zůstat vůle, zároveň se nesmí vanička pozvedávat (může dojít k prasknutí vaničky).