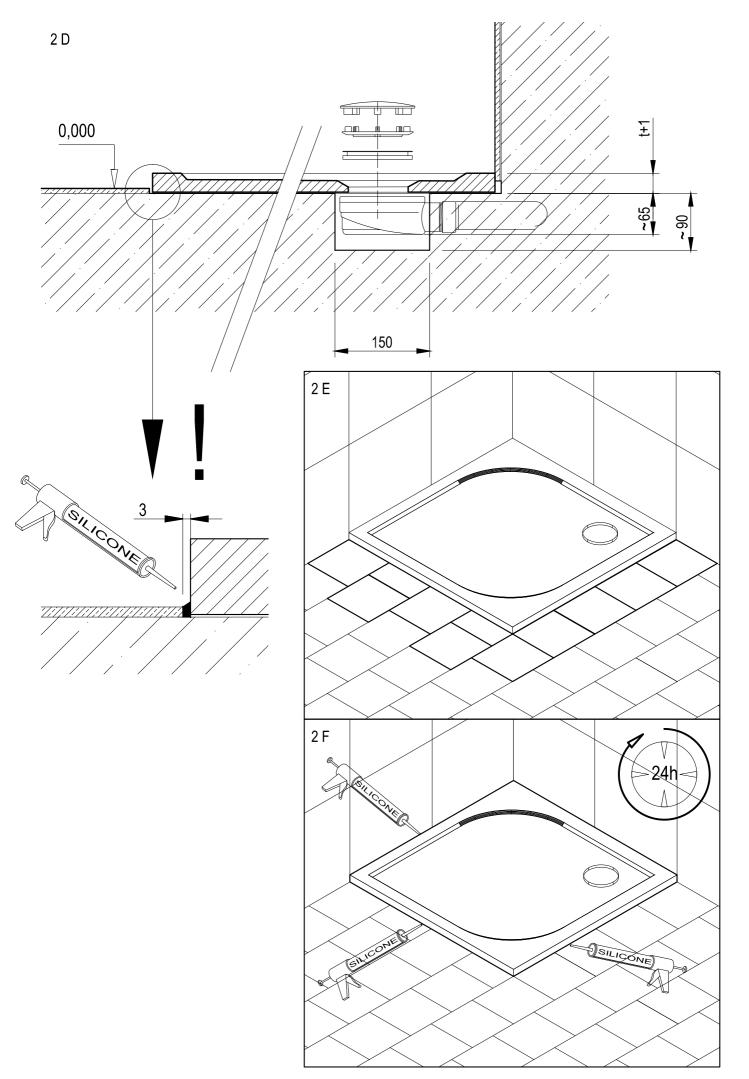

## Sprchovou vaničku můžeme:

- umístit na nožičky a podezdít ( mezi vaničkou a podezdívkou musí zůstat dilatační mezera 2 mm, kterou na konci montáže vyplňte sanitárním silikonem)
- umístit na nožičky a připevnit k ní panel
- položit přímo na zem ( sifon zapuštěný do podlahy)
- · zapustit vaničku a sifon do podlahy

# Sprchovou vaničku však neusazujte pod obklad!

U dvou posledních variant dbejte na perfektně vodorovný podklad. U těchto variant nesmí být ve vzdálenosti 500 mm instalováno podlahové topení. Spodní část vaničky důkladně odmastíme technickým lihem nebo acetonem. Vaničku můžeme instalovat dvěma způsoby:

- 1) Vaničku přilepíme silikonem přímo na podlahu.
- 2) Pod vaničku umístíme tepelně-izolační vrstvu a na ni položíme vaničku (nelepíme!), pouze zasilikonujeme obvod vany ke stěně.

### Montáž:

Rozšroubujte sifon, sejměte krytku a vyjměte odkalovací nádobku. Přišroubujte k vaničce nožičky. Dejte vaničku do požadované polohy a vyznačte si na podlahu umístění sifonu. Proveďte rozvody odpadního potrubí ø 50 mm s napojením na přechodové koleno a sifon bez konečného slepení potrubí. Dejte vaničku na místo a postupně vypodložte odpadní rozvody, až se sifon dostane do požadované polohy ve vaničce. Označte si polohu potrubí. Připojte odpadní potrubí a sifon. Postavte vaničku na místo a lehce sešroubujte sifon. Zkontrolujte výšku nad podlahou a zajistěte, aby vanička byla vodorovně. Dotáhněte sifon. Po obvodu utěsněte vaničku sanitárním silikonem.