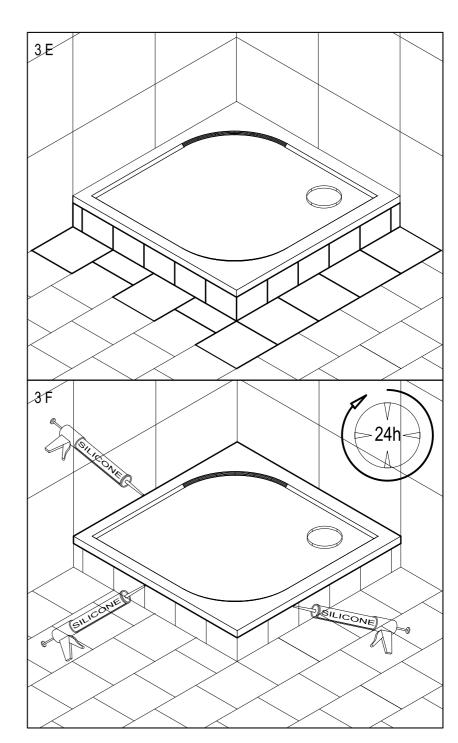

## Sprchovou vaničku můžeme:

- umístit na nožičky a podezdít ( mezi vaničkou a podezdívkou musí zůstat dilatační mezera 2 mm, kterou na konci montáže vyplňte sanitárním silikonem)
- umístit na nožičky a připevnit k ní panel
- položit přímo na zem ( sifon zapuštěný do podlahy)
- · zapustit vaničku a sifon do podlahy

# Sprchovou vaničku však neusazujte pod obklad!

U dvou posledních variant dbejte na perfektně vodorovný podklad. U těchto variant nesmí být ve vzdálenosti 500 mm instalováno podlahové topení. Spodní část vaničky důkladně odmastíme technickým lihem nebo acetonem. Vaničku můžeme instalovat dvěma způsoby:

- 1) Vaničku přilepíme silikonem přímo na podlahu.
- 2) Pod vaničku umístíme tepelně-izolační vrstvu a na ni položíme vaničku (nelepíme!), pouze zasilikonujeme obvod vany ke stěně.

### Montáž:

Rozšroubujte sifon, sejměte krytku a vyjměte odkalovací nádobku. Přišroubujte k vaničce nožičky. Dejte vaničku do požadované polohy a vyznačte si na podlahu umístění sifonu. Proveďte rozvody odpadního potrubí ø 50 mm s napojením na přechodové koleno a sifon bez konečného slepení potrubí. Dejte vaničku na místo a postupně vypodložte odpadní rozvody, až se sifon dostane do požadované polohy ve vaničce. Označte si polohu potrubí. Připojte odpadní potrubí a sifon. Postavte vaničku na místo a lehce sešroubujte sifon. Zkontrolujte výšku nad podlahou a zajistěte, aby vanička byla vodorovně. Dotáhněte sifon. Po obvodu utěsněte vaničku sanitárním silikonem.