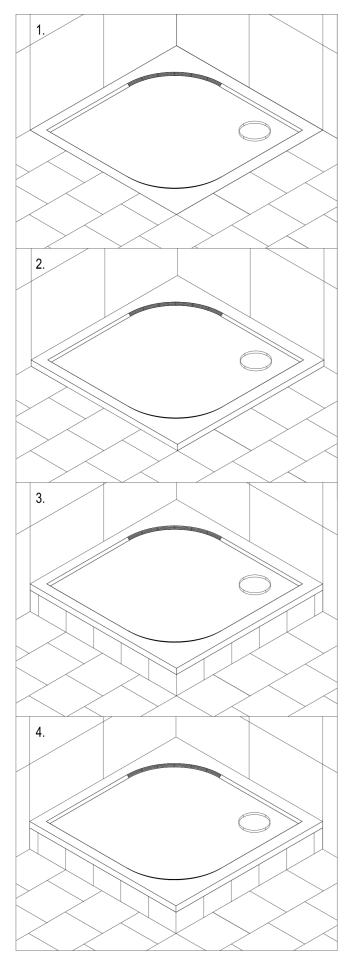

## Sprchovou vaničku můžeme:

- umístit na nožičky a podezdít ( mezi vaničkou a podezdívkou musí zůstat dilatační mezera 2 mm, kterou na konci montáže vyplňte sanitárním silikonem)
- umístit na nožičky a připevnit k ní panel
- položit přímo na zem ( sifon zapuštěný do podlahy)
- · zapustit vaničku a sifon do podlahy

# Sprchovou vaničku však neusazujte pod obklad!

U dvou posledních variant dbejte na perfektně vodorovný podklad. U těchto variant nesmí být ve vzdálenosti 500 mm instalováno podlahové topení. Spodní část vaničky důkladně odmastíme technickým lihem nebo acetonem. Vaničku můžeme instalovat dvěma způsoby: